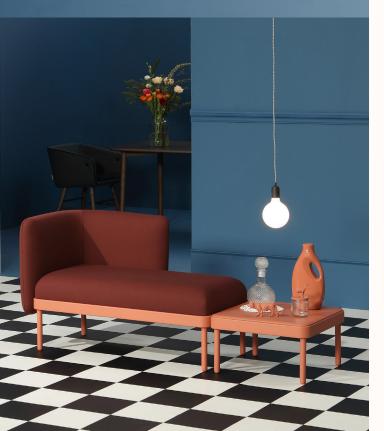

# MOSAICO Seating

#### Features:

Mosaico is a puzzle that can used to solve a range of different spatial constraints. Available in five sizes with different tops as well as upholstered seat cushions. The hexagonal piece enables, amongst other possibilities, the creation of compositions that make closed loops. The corner angle adds an element of sinuosity to the design with its curved side.

#### **Options:**

Back cushion to be transformed into mini-sofas

Design: YONOH for SANCAL

Warranty: 5 years