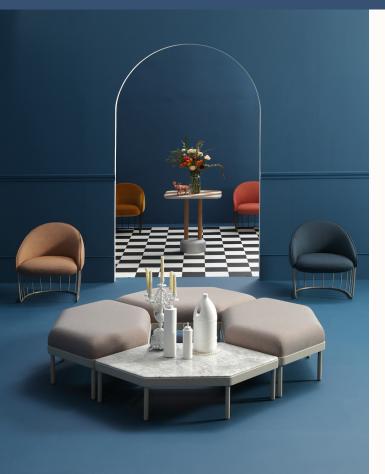

# MOSAICO Seating

#### Features:

Mosaico is a puzzle that can used to solve a range of different spatial constraints. Available in five sizes with different tops as well as upholstered seat cushions. The hexagonal piece enables, amongst other possibilities, the creation of compositions that make closed loops. The corner angle adds an element of sinuosity to the design with its curved side.

#### **Options:**

Back cushion to be transformed into mini-sofas

Design: YONOH for SANCAL

Warranty: 5 years

### Finishes:

Fixed upholstery in categories 2-12 or COM/COL. Refer to Sancal fabric <u>link</u>. Structure: Ash stained Tops: Ash stained or Carrara marble Refer to Sancal finishes <u>link</u>.