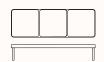

## Dimensions

50x50 Top OW 490mm OD 490mm

Note: 10mm Top Thickness

Seat 100x50

OW 985mm

OD 485mm

**Hexagonal Top** 

OW 820mm

OD 820mm

Seat 50x50 OW 485mm OD 485mm

Note: 140mm Seat Thickness

**Corner Back** 

OW 590mm

590mm OH 670mm

OD

Back 50 OW 500mm OH 670mm

Note: 90mm Back Thickness

Base 100x50

OW 1000mm

OD 500mm

OH 280mm

Base 50x50 OW 500mm OD 500mm OH 280mm